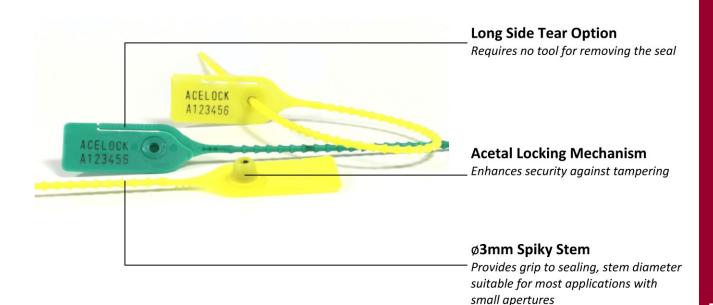

## **FEATURES**

- Variable loop design reinforced with acetal locking mechanism
- Thin sealing ribbon
- Side tear off option available

## Type & Size

- AceLock 200 NTO 200mmL, Non Tear Off
- AceLock 300 NTO 300mmL, Non Tear Off
- AceLock 200 STO 200mmL, Long Side Tear
- AceLock 200 STO 300mmL, Long Side Tear