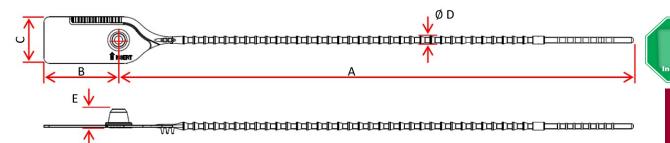

## **DIMENSIONS**

| Туре        | A (mm) | B (mm) | C (mm) | D (mm) | E (mm) |
|-------------|--------|--------|--------|--------|--------|
| AceLock 200 | 200    | 29     | 18     | 3      | 7      |
| AceLock 300 | 300    | 29     | 18     | 3      | 7      |