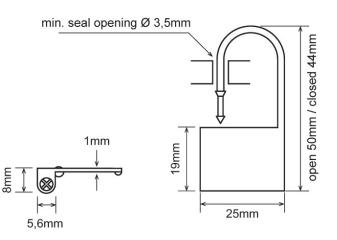

#### SPECIFICATIONS

**Type** DartLock - Dimensions tag 25 x 17 mm

#### CHARACTERISTICS

| Dimensions             | Total height open                             | 50 mm                      |
|------------------------|-----------------------------------------------|----------------------------|
|                        | Total height closed                           | 44 mm                      |
|                        | Seal casing                                   | 25 x 19 mm                 |
|                        | Thickness body                                | 8 mm                       |
|                        | Thickness hasp                                | 2 mm                       |
| Standard colours       | Yellow, blue, orange, green, grey, red, white |                            |
| Identification method  | Laser printing                                |                            |
| Identification surface | 22 x 17 mm                                    |                            |
| Identification         | Standard                                      | Blank                      |
|                        | Printing                                      | 2 lines + serial number    |
|                        | Option                                        | Logo, QR-code, Data Matrix |
|                        | Barcode                                       | 39, 128, 12/5              |
| Order Quantity         | Per 1.000 (mats of 10 in nummerical order)    |                            |