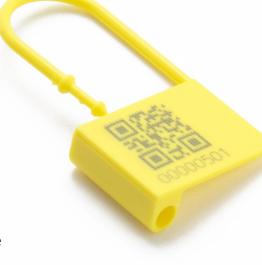

#### Printing

- Laser print
- Name/logo and sequential numbering

#### Colours

7 Standard colours: Red, Yellow, Pastel Blue, Green. White, Grey and Orange

**Temperature** -20°C - 80°C

Packaging 1000pcs/carton

#### DIMENSIONS

DartLock

Available colours