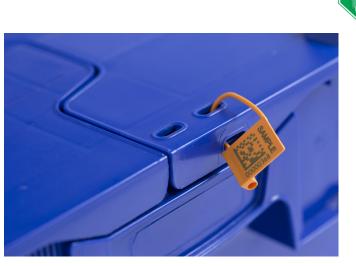

## DartLock

**DartLock** is specially designed to secure in-flight bar trolleys and ATM cassettes which can fit within recesses to protect it from accidental impact. DartLock comes with acetal locking inserts and are assembled through the heat staking process to enhance security against tampering.

#### **FEATURES**

- Fits within the recess of an in-flight bar trolley
- Fitted with an Acetal locking mechanism \*
- Easily applied with one hand

#### BENEFITS

- Prevents seal damage during transit
- High level of security to prevent against tampering and losses
- Can be sealed with one hand to improve efficiency