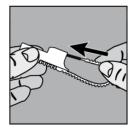

d streamlining operations
- Mats of 10 seals allows sequential distribution

### BENEFITS

- Customer name/logo for clear identification
- Tear-off facility allows easy removal of seal

## **SPECIFICATIONS**

Materials Polypropylene (PP)

Pull-apart strength Ca. 9 kg

Numbering 8 digits

Barcoding Interleaved 2/5 or barcode 128

Customer name Directly laser marked

#### Colours

- White
- Other colours on request from 10.000 pieces

Packaging Mats of 10 seals, box of 1000 seals







## **INDICATIVE SEALS**

**PRODUCT INFORMATION** 

## ISC700

DIMENSIONS



## PACKAGING

|                | ISC700            |
|----------------|-------------------|
| Quantity       | 1000 pcs          |
| Box Dimensions | 37 x 20,3 x 15 cm |
| Box Weight     | 1,5 kg            |

## APPLICATIONS

Close









Open





## **ISC** Security Products

www.security-seals.nl • www.security-seals.be • www.security-seals.global www.security-seals.de • www.security-seals.at • www.security-seals.ch • www.security-seals.fr

#### Security

**IS** 



# **INDICATIVE SEALS**