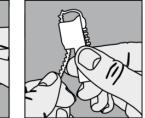

reamlining operations
- Mats of 10 seals allows sequential distribution

### BENEFITS

- Customer name/logo for clear identification
- Tear-off facility allows easy removal of seal

## **SPECIFICATIONS**

Materials Polypropylene (PP)

Pull-apart strength Ca. 9 kg

Numbering 8 digits

Barcoding Interleaved 2/5 or barcode 128

Customer name Directly laser marked

#### Colours

- White
- Other colours on request from 10.000 pieces

Packaging Mats of 10 seals, box of 1000 seals







## **INDICATIVE SEALS**

**PRODUCT INFORMATION** 

## ISC700

DIMENSIONS



## PACKAGING

|                | ISC700            |
|----------------|-------------------|
| Quantity       | 1000 pcs          |
| Box Dimensions | 37 x 20,3 x 15 cm |
| Box Weight     | 1,5 kg            |

## APPLICATIONS

Close









Open





## **ISC** Security Products

www.security-seals.nl • www.security-seals.be • www.security-seals.global www.security-seals.de • www.security-seals.at • www.security-seals.ch • www.security-seals.fr

#### Security

**IS** 



# **INDICATIVE SEALS**