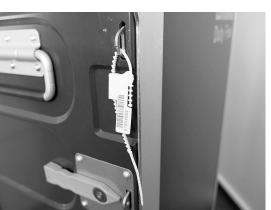

liable data capture and streamlining operations.

ISC

Security Seals



## APPLICATIONS

• Trolleys

## FEATURES

- Type of Seal Adjustable Length Seals
- Special-shaped ribbon profile increases security level
- Various colours for logistical functions
- Bar-coding for fast, accurate and reliable data capture and streamlining operations
- Mats of 10 seals allows sequential distribution

### BENEFITS

- Customer name/logo for clear identification
- Tear-off facility allows easy removal of seal

## **SPECIFICATIONS**

Materials Polypropylene (PP)

Pull-apart strength Ca. 9 kg

Numbering 8 digits

Barcoding Interleaved 2/5 or barcode 128

Customer name Directly laser marked

#### Colours

- White
- Other colours on request from 10.000 pieces

Packaging Mats of 10 seals, box of 1000 seals







## **INDICATIVE SEALS**

**PRODUCT INFORMATION** 

## ISC700

DIMENSIONS



## PACKAGING

|                | ISC700            |
|----------------|-------------------|
| Quantity       | 1000 pcs          |
| Box Dimensions | 37 x 20,3 x 15 cm |
| Box Weight     | 1,5 kg            |

## APPLICATIONS

Close









Open





## **ISC** Security Products

www.security-seals.nl • www.security-seals.be • www.security-seals.global www.security-seals.de • www.security-seals.at • www.security-seals.ch • www.security-seals.fr

#### Security

**IS** 



# **INDICATIVE SEALS**