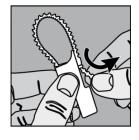

operations
- Mats of 10 seals allows sequential distribution

### BENEFITS

- Customer name/logo for clear identification
- Tear-off facility allows easy removal of seal

## **SPECIFICATIONS**

Materials Polypropylene (PP)

Pull-apart strength Ca. 9 kg

Numbering 8 digits

Barcoding Interleaved 2/5 or barcode 128

Customer name Directly laser marked

#### Colours

- White
- Other colours on request from 10.000 pieces

Packaging Mats of 10 seals, box of 1000 seals







## **INDICATIVE SEALS**

**PRODUCT INFORMATION** 

## ISC700

DIMENSIONS



## PACKAGING

|                | ISC700            |
|----------------|-------------------|
| Quantity       | 1000 pcs          |
| Box Dimensions | 37 x 20,3 x 15 cm |
| Box Weight     | 1,5 kg            |

## APPLICATIONS

Close









Open





## **ISC** Security Products

www.security-seals.nl • www.security-seals.be • www.security-seals.global www.security-seals.de • www.security-seals.at • www.security-seals.ch • www.security-seals.fr

#### Security

**IS** 



# **INDICATIVE SEALS**