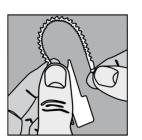

perations
- Mats of 10 seals allows sequential distribution

### BENEFITS

- Customer name/logo for clear identification
- Tear-off facility allows easy removal of seal

## **SPECIFICATIONS**

Materials Polypropylene (PP)

Pull-apart strength Ca. 9 kg

Numbering 8 digits

Barcoding Interleaved 2/5 or barcode 128

Customer name Directly laser marked

#### Colours

- White
- Other colours on request from 10.000 pieces

Packaging Mats of 10 seals, box of 1000 seals







## **INDICATIVE SEALS**

**PRODUCT INFORMATION** 

## ISC700

DIMENSIONS



## PACKAGING

|                | ISC700            |
|----------------|-------------------|
| Quantity       | 1000 pcs          |
| Box Dimensions | 37 x 20,3 x 15 cm |
| Box Weight     | 1,5 kg            |

## APPLICATIONS

Close









Open





## **ISC** Security Products

www.security-seals.nl • www.security-seals.be • www.security-seals.global www.security-seals.de • www.security-seals.at • www.security-seals.ch • www.security-seals.fr

#### Security

**IS** 



# **INDICATIVE SEALS**