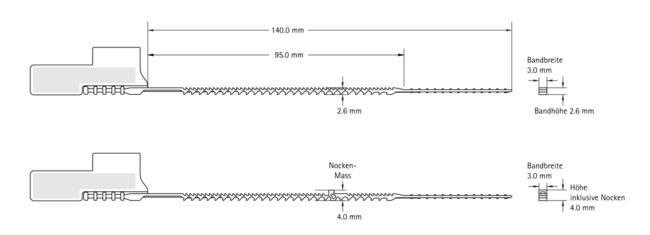

PLICATIONS

• Trolleys

## FEATURES

- Type of Seal Adjustable Length Seals
- Special-shaped ribbon profile increases security level
- Various colours for logistical functions
- Bar-coding for fast, accurate and reliable data capture and streamlining operations
- Mats of 10 seals allows sequential distribution

### BENEFITS

- Customer name/logo for clear identification
- Tear-off facility allows easy removal of seal

## **SPECIFICATIONS**

Materials Polypropylene (PP)

Pull-apart strength Ca. 9 kg

Numbering 8 digits

Barcoding Interleaved 2/5 or barcode 128

Customer name Directly laser marked

#### Colours

- White
- Other colours on request from 10.000 pieces

Packaging Mats of 10 seals, box of 1000 seals







## **INDICATIVE SEALS**

**PRODUCT INFORMATION** 

## ISC700

DIMENSIONS



## PACKAGING

|                | ISC700            |
|----------------|-------------------|
| Quantity       | 1000 pcs          |
| Box Dimensions | 37 x 20,3 x 15 cm |
| Box Weight     | 1,5 kg            |

## APPLICATIONS

Close









Open





## **ISC** Security Products

www.security-seals.nl • www.security-seals.be • www.security-seals.global www.security-seals.de • www.security-seals.at • www.security-seals.ch • www.security-seals.fr

#### Security

**IS** 



# **INDICATIVE SEALS**