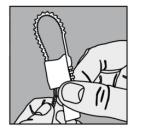

amlining operations
- Mats of 10 seals allows sequential distribution

### BENEFITS

- Customer name/logo for clear identification
- Tear-off facility allows easy removal of seal

## **SPECIFICATIONS**

Materials Polypropylene (PP)

Pull-apart strength Ca. 9 kg

Numbering 8 digits

Barcoding Interleaved 2/5 or barcode 128

Customer name Directly laser marked

#### Colours

- White
- Other colours on request from 10.000 pieces

Packaging Mats of 10 seals, box of 1000 seals







## **INDICATIVE SEALS**

**PRODUCT INFORMATION** 

## ISC700

DIMENSIONS



## PACKAGING

|                | ISC700            |
|----------------|-------------------|
| Quantity       | 1000 pcs          |
| Box Dimensions | 37 x 20,3 x 15 cm |
| Box Weight     | 1,5 kg            |

## APPLICATIONS

Close









Open





## **ISC** Security Products

www.security-seals.nl • www.security-seals.be • www.security-seals.global www.security-seals.de • www.security-seals.at • www.security-seals.ch • www.security-seals.fr

#### Security

**IS** 



# **INDICATIVE SEALS**