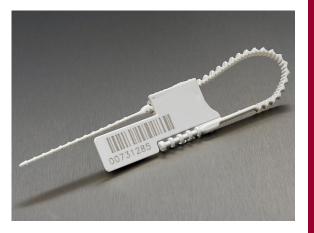

## ISC700

De **ISC700** is one piece moulded adjustable length Security Seal for sealing Food- and Duty Free Trolleys in the Airline and Catering business. The special-shaped ribbon profile (3.0 x 2.6 mm) increases security level and avoids pseudo sealing. Due to its special design this seal hangs always in the right position so that the barcode or number is always visible. Various colours for logistical functions are available. Customer name/logo for clear identification. Bar-coding for fast, accurate and reliable data capture and streamlining operations.

## APPLICATIONS

• Trolleys

## FEATURES

- Type of Seal Adjustable Length Seals
- Special-shaped ribbon profile increases security level
- Various colours for logistical functions
- Bar-coding for fast, accurate and reliable data capture and streamlining operations
- Mats of 10 seals allows sequential distribution