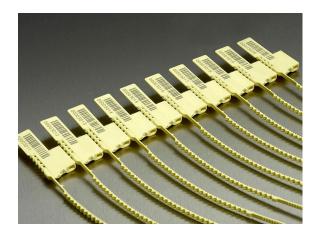

## FEATURES

- Type of Seal Adjustable Length Seals
- Special-shaped ribbon profile increases security level
- Various colours for logistical functions
- Bar-coding for fast, accurate and reliable data capture and streamlining operations
- Mats of 10 seals allows sequential distribution

#### Colours

- White
- Other colours on request from 10.000 pieces

Packaging Mats of 10 seals, box of 1000 seals