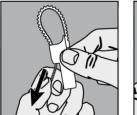

streamlining operations
- Mats of 10 seals allows sequential distribution

### BENEFITS

- Customer name/logo for clear identification
- Tear-off facility allows easy removal of seal

## **SPECIFICATIONS**

Materials Polypropylene (PP)

Pull-apart strength Ca. 9 kg

Numbering 8 digits

Barcoding Interleaved 2/5 or barcode 128

Customer name Directly laser marked

#### Colours

- White
- Other colours on request from 10.000 pieces

Packaging Mats of 10 seals, box of 1000 seals







## **INDICATIVE SEALS**

**PRODUCT INFORMATION** 

## ISC700

DIMENSIONS



## PACKAGING

|                | ISC700            |
|----------------|-------------------|
| Quantity       | 1000 pcs          |
| Box Dimensions | 37 x 20,3 x 15 cm |
| Box Weight     | 1,5 kg            |

## APPLICATIONS

Close









Open





## **ISC** Security Products

www.security-seals.nl • www.security-seals.be • www.security-seals.global www.security-seals.de • www.security-seals.at • www.security-seals.ch • www.security-seals.fr

#### Security

**IS** 



# **INDICATIVE SEALS**