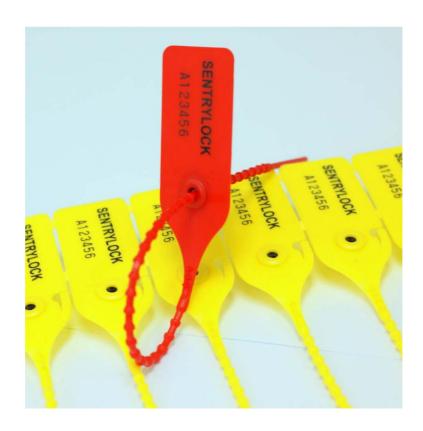

# SentryLock

**SentryLock** is a multipurpose, pull tight seal designed to provide security applications and reduce losses in a variety of industries. It is an upgraded version of PackLock, designed to have higher breaking strength and at the same time more user friendly with its new side tear-off design.

#### **FEATURES**

- A secure acetal locking mechanism
- 28mm x 50mm tag size.
- With side tear off option, requires no tool for removal
- Variable loop design, available in different strap lengths

#### Size

- SentryLock 250 NTO 250mmL, 28x50mm tag size
- SentryLock 350 NTO 350mmL, 28x50mm tag size
- SentryLock 250 STO 250mmL, 28x50mm tag size
- SentryLock 350 STO 350mmL, 28x50mm tag size