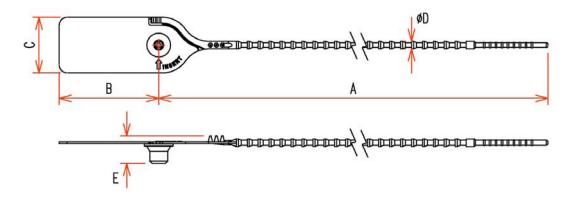

### **DIMENSIONS**

| Туре           | A<br>mm | B<br>mm | C<br>mm | D<br>mm | E<br>mm |
|----------------|---------|---------|---------|---------|---------|
| SentryLock 250 | 250     | 50      | 28      | 3.8     | 13.9    |
| SentryLock 350 | 350     | 50      | 28      | 3.8     | 13.9    |