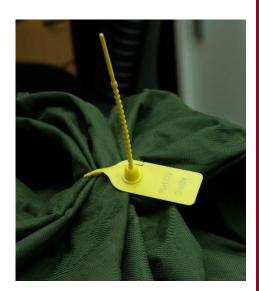

# SentryLock

**SentryLock** is a multipurpose, pull tight seal designed to provide security applications and reduce losses in a variety of industries. It is an upgraded version of PackLock, designed to have higher breaking strength and at the same time more user friendly with its new side tear-off design.

#### **FEATURES**

- A secure acetal locking mechanism
- 28mm x 50mm tag size.
- With side tear off option, requires no tool for removal
- Variable loop design, available in different strap lengths

#### **BENEFITS**

- Enhanced security, thus reducing losses
- · Large tag surface for printing
- Easy removal without the need for cutting tool,
- improving health & safety compliance
- Suitable for sealing a range of bag and container sizes